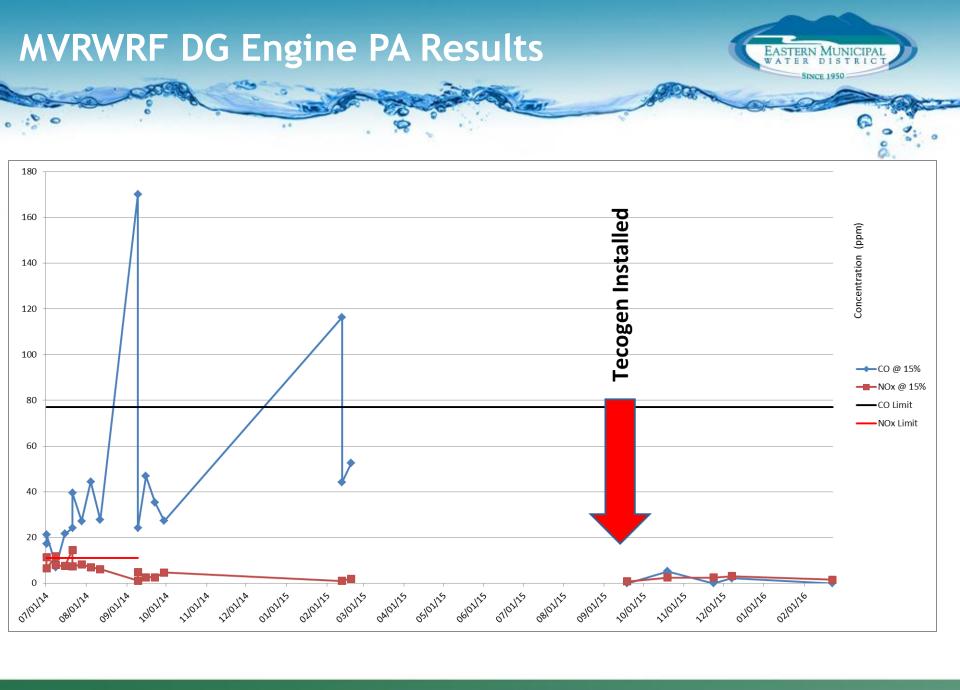

 Solution needed to comply with Rule 1110.2 emission limits for Digester Gas engines (11 ppm NOx, 250 ppm CO corrected)

Nearly given up on digester gas engines at MVRWRF

Engines had been permitted for natural gas only

- Make use of sites DG conditioning system that had been installed for fuel cells
- Direct conditioned DG to blower engine
- Goal: 6552 hour life for secondary catalyst with compliant emissions
- Started operation in late August 2015

MVRWRF DG ENGINE PROCESS FLOW DIAGRAM (TECOGEN/Digester Gas)

- 700 HP
- Catepillar G398-TA-HCR, turbocharged
- Rich burn, digester gas blower engine
- Altronic EPC 100 AFRC