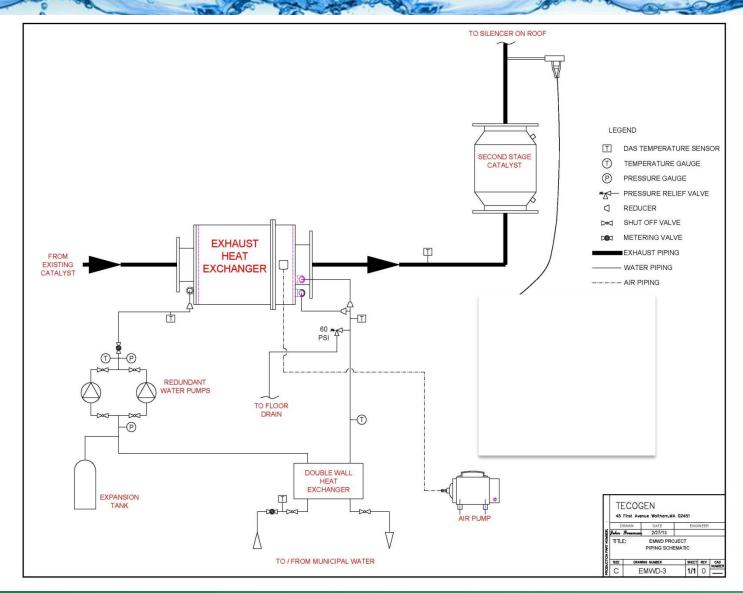

#### **Exhaust Modifications**

INSTALLATION AT HEACOCK PETTIT BOOSTER PUMP STATION

#### Butterfly Valve Inside Heat Exchanger

#### **Pumping Skid**

#### **Drawing**