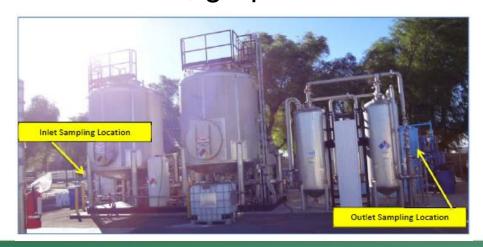

#### MVRWRF Digester Gas Conditioning

#### **MVRWRF** Digester Gas Conditioning

- EASTERN MUNICIPAL WATER DISTRICT SINCE 1950
- Two H2S removal vessels in series, Applied Filter
  Technology, 24,960 lb media, activated carbon impregnated
  with iron sponge
- Two compressors
- Refrigerated condenser removes moisture
- Two siloxane removal vessels in series, Applied Filter Technology, 2300 lb media, graphite