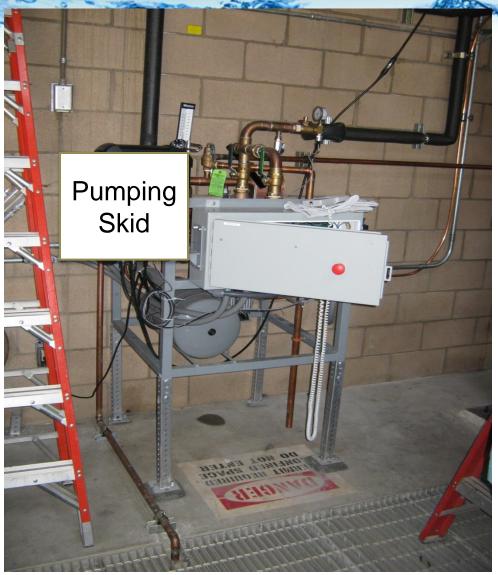

all one unit
- Conducting Demo Project at Pumping Station (Cat Model G342, 225 HP, Rich Burn Nat Gas Engine, Pump, Naturally Aspirated, Altronic EPC-100 AFRC)
- Overall Goal -> Sustained, Hassle-free Compliance Over **Wide Operating Range**

#### Criteria for Success

- Limited installation problems. Easy access to catalyst & HX.
- Pass required portable analyzer tests. Stay on monthly test schedule for 3 to 4 months at a time.
- Compliance over a broad range of operating parameters: 900-1200 RPM, 2000-4000 GPM, 0-10 in. Manifold Vac
- Costs not to exceed 110% of preliminary estimate
- No unusual or frequent maintenance issues



#### **Exhaust Modifications**





INSTALLATION AT HEACOCK PETTIT BOOSTER PUMP STATION

#### Butterfly Valve Inside Heat Exchanger





#### **Pumping Skid**





#### **Drawing**





#### First Year of PA Test Data





#### Official Portable Analyzer Test Results



| The state of the s | INE X    |                      | Carl.                 |                 | 0                          |                           |
|------------------------------------------------------------------------------------------------------------------------------------------------------------------------------------------------------------------------------------------------------------------------------------------------------------------------------------------------------------------------------------------------------------------------------------------------------------------------------------------------------------------------------------------------------