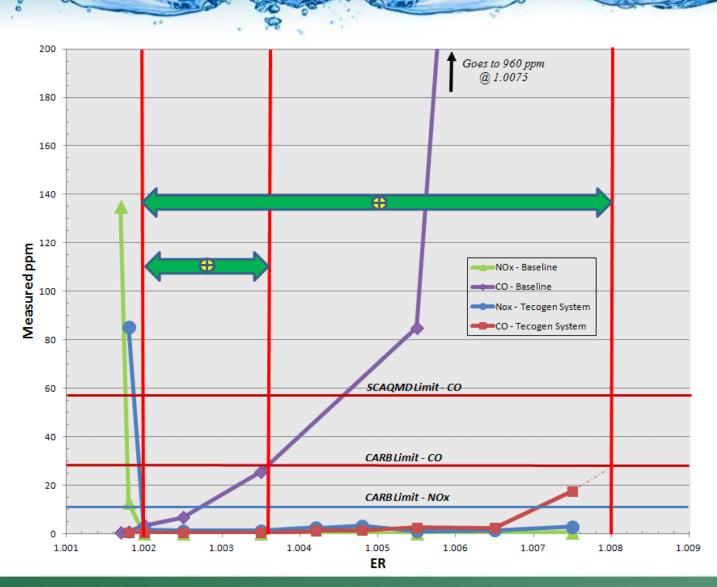

 Solution needed to comply with Rule 1110.2 emission limits for Digester Gas engines (11 ppm NOx, 250 ppm CO corrected)

Nearly given up on digester gas engines at MVRWRF

Engines had been permitted for natural gas only

- Make use of sites DG conditioning system that had been installed for fuel cells
- Direct conditioned DG to blower engine
- Goal: 6552 hour life for secondary catalyst with compliant emissions
- Started operation in late August 2015