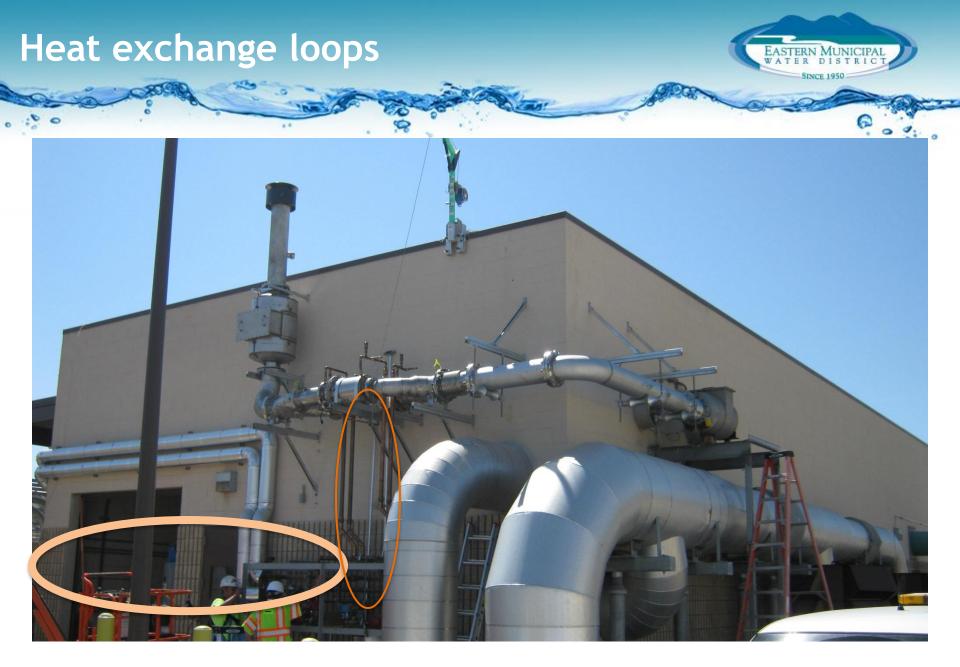

#### **Exhaust Modifications**

INSTALLATION AT HEACOCK PETTIT BOOSTER PUMP STATION

#### Butterfly Valve Inside Heat Exchanger