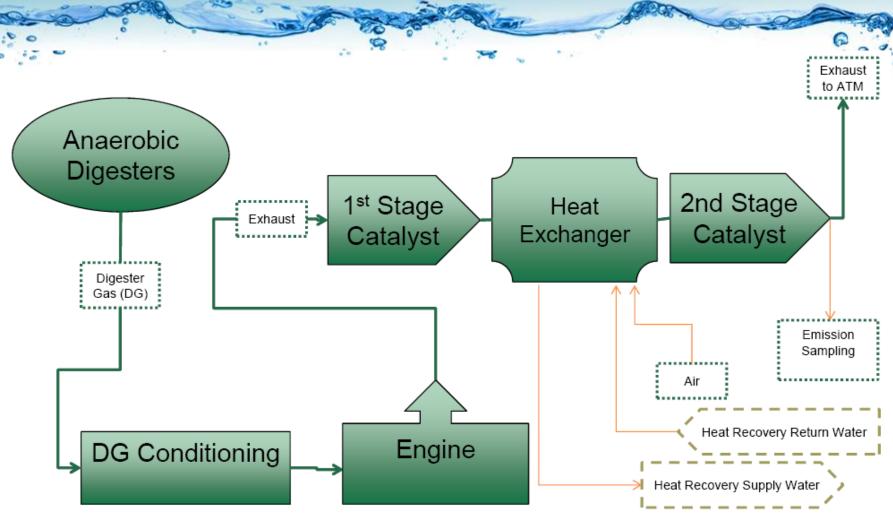

MVRWRF DG ENGINE PROCESS FLOW DIAGRAM (TECOGEN/Digester Gas)

- 700 HP
- Catepillar G398-TA-HCR, turbocharged
- Rich burn, digester gas blower engine
- Altronic EPC 100 AFRC

#### MVRWRF Digester Gas Conditioning

#### **MVRWRF** Digester Gas Conditioning

- EASTERN MUNICIPAL WATER DISTRICT SINCE 1950
- Two H2S removal vessels in series, Applied Filter
  Technology, 24,960 lb media, activated carbon impregnated
  with iron sponge
- Two compressors
- Refrigerated condenser removes moisture
- Two siloxane removal vessels in series, Applied Filter Technology, 2300 lb media, graphite