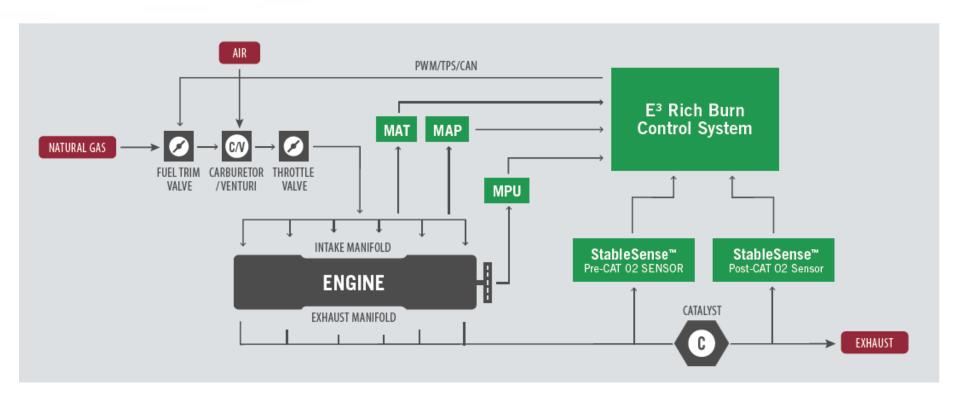

#### Woodward E3 Trim System

- EASTERN MUNICIPAL WATER DISTRICT SINCE 1950
- Uses oxygen sensors designed for natural gas engines
  - Not affected by methane like auto sensors
- Dithers the AFRC
- Integrates AFRC, speed controller and ignition controller
- EMWD installed one in 2010

#### **Woodward E3 Trim System** EASTERN MUNICIPAL