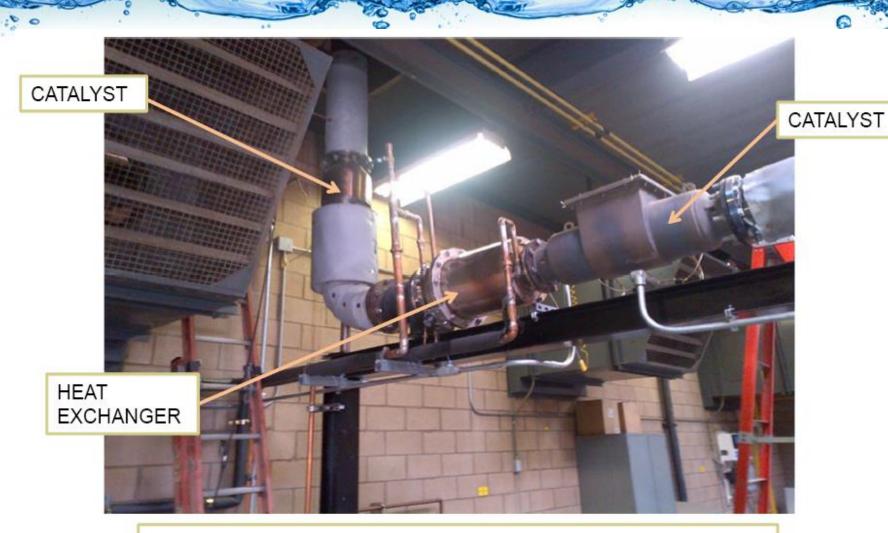

#### **Exhaust Modifications**

INSTALLATION AT HEACOCK PETTIT BOOSTER PUMP STATION