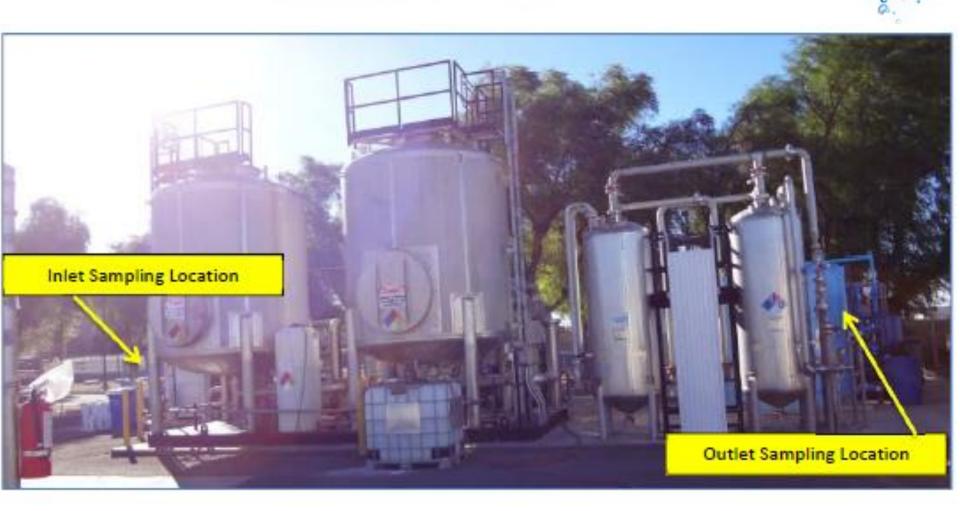

#### MVRWRF Digester Gas Conditioning

#### **MVRWRF** Digester Gas Conditioning

- EASTERN MUNICIPAL WATER DISTRICT SINCE 1950
- Two H2S removal vessels in series, Applied Filter
  Technology, 24,960 lb media, activated carbon impregnated
  with iron sponge
- Two compressors
- Refrigerated condenser removes moisture
- Two siloxane removal vessels in series, Applied Filter Technology, 2300 lb media, graphite