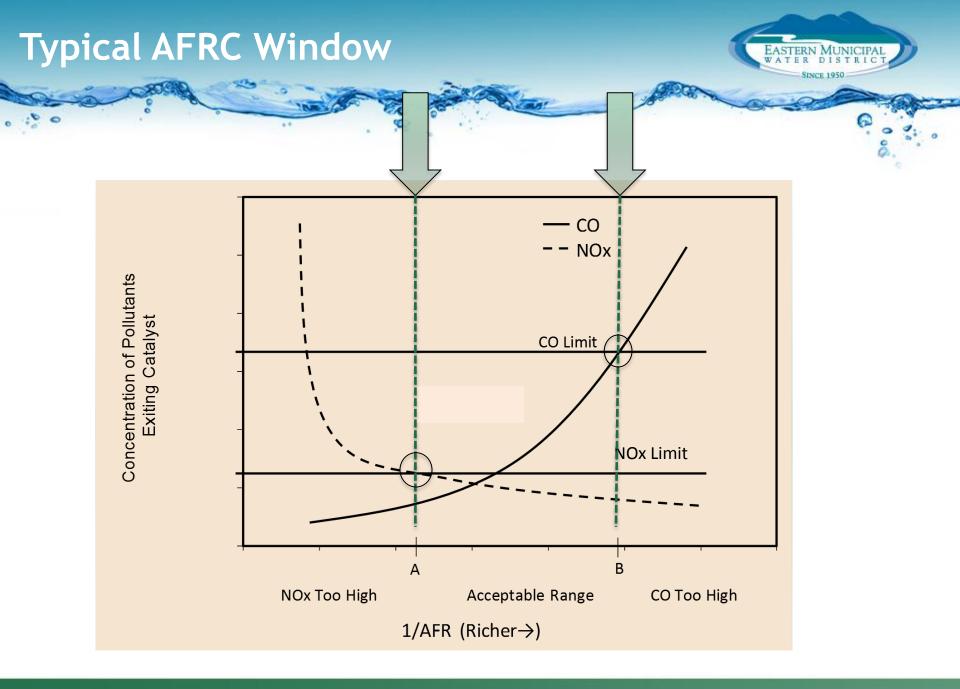

#### Tecogen - What's the Attraction?

- Good data from prior installation
- Simple and familiar components
- Relatively low cost and ease of installation
- Wider AFRC window

Save Endangered Engines!

#### AFRC Window Widened Three Times!

#### Key Benefits of Retrofit

Sustained low emissions

(2783 hrs before first test fail, Compliance over entire operating range)

- Comparatively Low Cost (~\$40k per engine ~300 hp engine)
- 3X Wider AFRC window (primary cause of failed portable tests)
- Familiar Components, Simple, and Low Maintenance
- Less labor keeping engines in compliance
   (750 hr vs 150 hr test schedule)