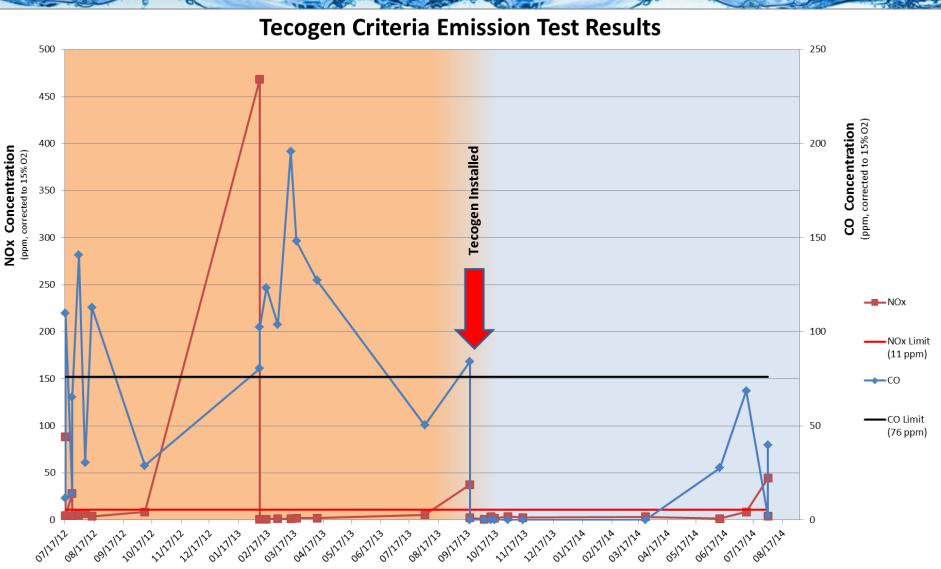

#### First Year of PA Test Data

#### Official Portable Analyzer Test Results

| The state of the s | INE X    |                      | Carl.                 |                 | 0                          |                           |
|--------------------------------------------------------------------------------------------------------------------------------------------------------------------------------------------------------------------------------------------------------------------------------------------------------------------------------------------------------------------------------------------------------------------------------------------------------------------------------------------------------------------------------------------------------------------------------------------------------------------------------------------------------------------------------------------------------------------------------------------------------------------------------------------------------------------------------------------------------------------------------------------------------------------------------------------------------------------------------------------------------------------------------------------------------------------------------------------------------------------------------------------------------------------------------------------------------------------------------------------------------------------------------------------------------------------------------------------------------------------------------------------------------------------------------------------------------------------------------------------------------------------------------------------------------------------------------------------------------------------------------------------------------------------------------------------------------------------------------------------------------------------------------------------------------------------------------------------------------------------------------------------------------------------------------------------------------------------------------------------------------------------------------------------------------------------------------------------------------------------------------|----------|----------------------|-----------------------|-----------------|----------------------------|---------------------------|
| Test No.                                                                                                                                                                                                                                                                                                                                                                                                                                                                                                                                                                                                                                                                                                                                                                                                                                                                                                                                                                                                                                                                                                                                                                                                                                                                                                                                                                                                                                                                                                                                                                                                                                                                                                                                                                                                                                                                                                                                                                                                                                                                                                                       | Date     | CO @ 15% O2<br>(ppm) | NOx @ 15%<br>O2 (ppm) | Notes           | Op Hrs<br>Between<br>Tests | Avg. Op Hrs<br>Btwn Tests |
| 46                                                                                                                                                                                                                                                                                                                                                                                                                                                                                                                                                                                                                                                                                                                                                                                                                                                                                                                                                                                                                                                                                                                                                                                                                                                                                                                                                                                                                                                                                                                                                                                                                                                                                                                                                                                                                                                                                                                                                                                                                                                                                                                             | 07/17/12 | 11.5                 | 88.6                  | Fail            | 558.6                      |                           |
| 47                                                                                                                                                                                                                                                                                                                                                                                                                                                                                                                                                                                                                                                                                                                                                                                                                                                                                                                                                                                                                                                                                                                                                                                                                                                                                                                                                                                                                                                                                                                                                                                                                                                                                                                                                                                                                                                                                                                                                                                                                                                                                                                             | 07/17/12 | 109.9                | 4.9                   |                 | 0.7                        |                           |
| 48                                                                                                                                                                                                                                                                                                                                                                                                                                                                                                                                                                                                                                                                                                                                                                                                                                                                                                                                                                                                                                                                                                                                                                                                                                                                                                                                                                                                                                                                                                                                                                                                                                                                                                                                                                                                                                                                                                                                                                                                                                                                                                                             | 07/24/12 | 13.9                 | 28.0                  | Fail            | 85.7                       |                           |
| 49                                                                                                                                                                                                                                                                                                                                                                                                                                                                                                                                                                                                                                                                                                                                                                                                                                                                                                                                                                                                                                                                                                                                                                                                                                                                                                                                                                                                                                                                                                                                                                                                                                                                                                                                                                                                                                                                                                                                                                                                                                                                                                                             | 07/24/12 | 65.4                 | 4.5                   |                 | 0.6                        |                           |
| 50                                                                                                                                                                                                                                                                                                                                                                                                                                                                                                                                                                                                                                                                                                                                                                                                                                                                                                                                                                                                                                                                                                                                                                                                                                                                                                                                                                                                                                                                                                                                                                                                                                                                                                                                                                                                                                                                                                                                                                                                                                                                                                                             | 07/31/12 | 140.9                | 5.1                   |                 | 81.3                       |                           |
| 51                                                                                                                                                                                                                                                                                                                                                                                                                                                                                                                                                                                                                                                                                                                                                                                                                                                                                                                                                                                                                                                                                                                                                                                                                                                                                                                                                                                                                                                                                                                                                                                                                                                                                                                                                                                                                                                                                                                                                                                                                                                                                                                             | 08/07/12 | 30.6                 | 6.7                   |                 | 56.1                       |                           |
| 52                                                                                                                                                                                                                                                                                                                                                                                                                                                                                                                                                                                                                                                                                                                                                                                                                                                                                                                                                                                                                                                                                                                                                                                                                                                                                                                                                                                                                                                                                                                                                                                                                                                                                                                                                                                                                                                                                                                                                                                                                                                                                                                             | 08/14/12 | 113.0                | 3.9                   |                 | 73.8                       |                           |
| 53                                                                                                                                                                                                                                                                                                                                                                                                                                                                                                                                                                                                                                                                                                                                                                                                                                                                                                                                                                                                                                                                                                                                                                                                                                                                                                                                                                                                                                                                                                                                                                                                                                                                                                                                                                                                                                                                                                                                                                                                                                                                                                                             | 10/09/12 | 29.0                 | 8.5                   |                 | 517.1                      |                           |
| 54                                                                                                                                                                                                                                                                                                                                                                                                                                                                                                                                                                                                                                                                                                                                                                                                                                                                                                                                                                                                                                                                                                                                                                                                                                                                                                                                                                                                                                                                                                                                                                                                                                                                                                                                                                                                                                                                                                                                                                                                                                                                                                                             | 02/08/13 | 80.5                 | 468.4                 | Fail            | 619.6                      |                           |
| 55                                                                                                                                                                                                                                                                                                                                                                                                                                                                                                                                                                                                                                                                                                                                                                                                                                                                                                                                                                                                                                                                                                                                                                                                                                                                                                                                                                                                                                                                                                                                                                                                                                                                                                                                                                                                                                                                                                                                                                                                                                                                                                                             | 02/08/13 | 102.4                | 1.0                   |                 | 1.1                        |                           |
| 56                                                                                                                                                                                                                                                                                                                                                                                                                                                                                                                                                                                                                                                                                                                                                                                                                                                                                                                                                                                                                                                                                                                                                                                                                                                                                                                                                                                                                                                                                                                                                                                                                                                                                                                                                                                                                                                                                                                                                                                                                                                                                                                             | 02/15/13 | 123.4                | 0.9                   |                 | 91.8                       |                           |
| 57                                                                                                                                                                                                                                                                                                                                                                                                                                                                                                                                                                                                                                                                                                                                                                                                                                                                                                                                                                                                                                                                                                                                                                                                                                                                                                                                                                                                                                                                                                                                                                                                                                                                                                                                                                                                                                                                                                                                                                                                                                                                                                                             | 02/27/13 | 103.8                | 1.4                   |                 | 100.8                      |                           |
| 58                                                                                                                                                                                                                                                                                                                                                                                                                                                                                                                                                                                                                                                                                                                                                                                                                                                                                                                                                                                                                                                                                                                                                                                                                                                                                                                                                                                                                                                                                                                                                                                                                                                                                                                                                                                                                                                                                                                                                                                                                                                                                                                             | 03/13/13 | 195.8                | 1.3                   |                 | 58.1                       |                           |
| 59                                                                                                                                                                                                                                                                                                                                                                                                                                                                                                                                                                                                                                                                                                                                                                                                                                                                                                                                                                                                                                                                                                                                                                                                                                                                                                                                                                                                                                                                                                                                                                                                                                                                                                                                                                                                                                                                                                                                                                                                                                                                                                                             | 03/19/13 | 148.2                | 2.0                   |                 | 39.2                       |                           |
| 60                                                                                                                                                                                                                                                                                                                                                                                                                                                                                                                                                                                                                                                                                                                                                                                                                                                                                                                                                                                                                                                                                                                                                                                                                                                                                                                                                                                                                                                                                                                                                                                                                                                                                                                                                                                                                                                                                                                                                                                                                                                                                                                             | 04/10/13 | 127.4                | 2.1                   |                 | 176.4                      |                           |
| 61                                                                                                                                                                                                                                                                                                                                                                                                                                                                                                                                                                                                                                                                                                                                                                                                                                                                                                                                                                                                                                                                                                                                                                                                                                                                                                                                                                                                                                                                                                                                                                                                                                                                                                                                                                                                                                                                                                                                                                                                                                                                                                                             | 08/02/13 | 50.4                 | 5.7                   |                 | 614.7                      |                           |
| 62                                                                                                                                                                                                                                                                                                                                                                                                                                                                                                                                                                                                                                                                                                                                                                                                                                                                                                                                                                                                                                                                                                                                                                                                                                                                                                                                                                                                                                                                                                                                                                                                                                                                                                                                                                                                                                                                                                                                                                                                                                                                                                                             | 09/19/13 | 84.2                 | 37.5                  | Fail            | 391.2                      | 20                        |
| 63                                                                                                                                                                                                                                                                                                                                                                                                                                                                                                                                                                                                                                                                                                                                                                                                                                                                                                                                                                                                                                                                                                                                                                                                                                                                                                                                                                                                                                                                                                                                                                                                                                                                                                                                                                                                                                                                                                                                                                                                                                                                                                                             | 09/19/13 | 0.0                  | 2.3                   | Tecogen Install |                            |                           |
| 64                                                                                                                                                                                                                                                                                                                                                                                                                                                                                                                                                                                                                                                                                                                                                                                                                                                                                                                                                                                                                                                                                                                                                                                                                                                                                                                                                                                                                                                                                                                                                                                                                                                                                                                                                                                                                                                                                                                                                                                                                                                                                                                             | 10/04/13 | 0.0                  | 1.0                   |                 |                            |                           |
| 65                                                                                                                                                                                                                                                                                                                                                                                                                                                                                                                                                                                                                                                                                                                                                                                                                                                                                                                                                                                                                                                                                                                                                                                                                                                                                                                                                                                                                                                                                                                                                                                                                                                                                                                                                                                                                                                                                                                                                                                                                                                                                                                             | 10/11/13 | 0.0                  | 3.5                   |                 |                            |                           |
| 66                                                                                                                                                                                                                                                                                                                                                                                                                                                                                                                                                                                                                                                                                                                                                                                                                                                                                                                                                                                                                                                                                                                                                                                                                                                                                                                                                                                                                                                                                                                                                                                                                                                                                                                                                                                                                                                                                                                                                                                                                                                                                                                             | 10/15/13 | 0.0                  | 1.8                   |                 |                            |                           |
| 67                                                                                                                                                                                                                                                                                                                                                                                                                                                                                                                                                                                                                                                                                                                                                                                                                                                                                                                                                                                                                                                                                                                                                                                                                                                                                                                                                                                                                                                                                                                                                                                                                                                                                                                                                                                                                                                                                                                                                                                                                                                                                                                             | 10/29/13 | 0.0                  | 3.6                   |                 |                            |                           |
| 68                                                                                                                                                                                                                                                                                                                                                                                                                                                                                                                                                                                                                                                                                                                                                                                                                                                                                                                                                                                                                                                                                                                                                                                                                                                                                                                                                                                                                                                                                                                                                                                                                                                                                                                                                                                                                                                                                                                                                                                                                                                                                                                             | 11/14/13 | 0.0                  | 2.6                   |                 |                            |                           |
| 69                                                                                                                                                                                                                                                                                                                                                                                                                                                                                                                                                                                                                                                                                                                                                                                                                                                                                                                                                                                                                                                                                                                                                                                                                                                                                                                                                                                                                                                                                                                                                                                                                                                                                                                                                                                                                                                                                                                                                                                                                                                                                                                             | 03/24/14 | 0.0                  | 3.4                   |                 |                            |                           |
| 70                                                                                                                                                                                                                                                                                                                                                                                                                                                                                                                                                                                                                                                                                                                                                                                                                                                                                                                                                                                                                                                                                                                                                                                                                                                                                                                                                                                                                                                                                                                                                                                                                                                                                                                                                                                                                                                                                                                                                                                                                                                                                                                             | 06/11/14 | 27.7                 | 1.6                   |                 |                            |                           |
| 71                                                                                                                                                                                                                                                                                                                                                                                                                                                                                                                                                                                                                                                                                                                                                                                                                                                                                                                                                                                                                                                                                                                                                                                                                                                                                                                                                                                                                                                                                                                                                                                                                                                                                                                                                                                                                                                                                                                                                                                                                                                                                                                             | 07/09/14 | 68.6                 | 8.5                   |                 |                            |                           |
| 72                                                                                                                                                                                                                                                                                                                                                                                                                                                                                                                                                                                                                                                                                                                                                                                                                                                                                                                                                                                                                                                                                                                                                                                                                                                                                                                                                                                                                                                                                                                                                                                                                                                                                                                                                                                                                                                                                                                                                                                                                                                                                                                             | 08/01/14 | 2.2                  | 44.5                  | Fail            |                            |                           |
| 73                                                                                                                                                                                                                                                                                                                                                                                                                                                                                                                                                                                                                                                                                                                                                                                                                                                                                                                                                                                                                                                                                                                                                                                                                                                                                                                                                                                                                                                                                                                                                                                                                                                                                                                                                                                                                                                                                                                                                                                                                                                                                                                             | 08/01/14 | 39.8                 | 3.9                   | Adjust AFRC     |                            |                           |

#### Key Benefits of Retrofit

Sustained low emissions

(2783 hrs before first test fail, Compliance over entire operating range)

- Comparatively Low Cost (~\$40k per engine ~300 hp engine)
- 3X Wider AFRC window (primary cause of failed portable tests)
- Familiar Components, Simple, and Low Maintenance
- Less labor keeping engines in compliance
   (750 hr vs 150 hr test schedule)