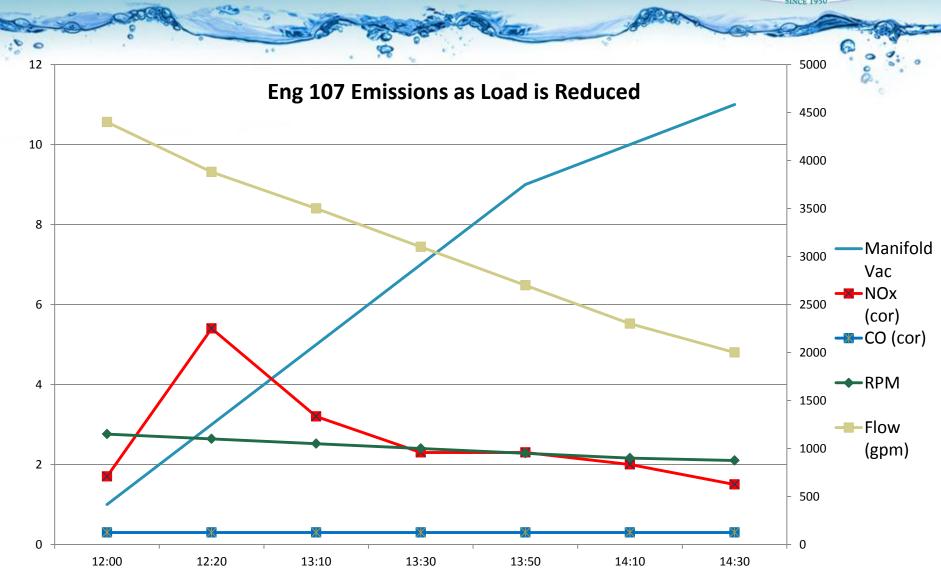

#### Compliance Over Full Operating Range

#### Compliance at Low Suction Pressure

#### AFRC Window Widened Three Times!