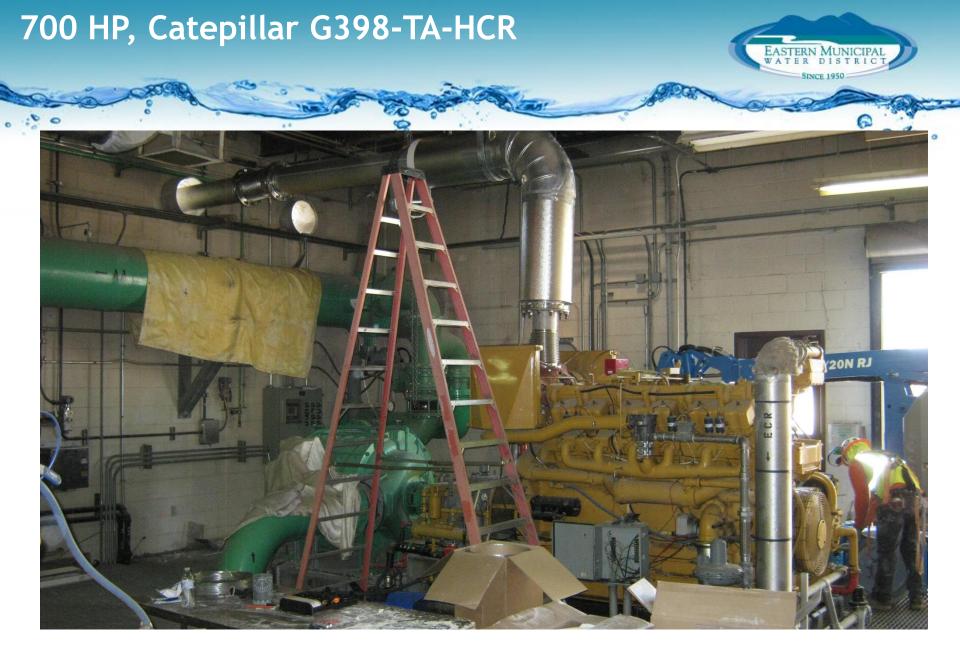

MVRWRF DG ENGINE PROCESS FLOW DIAGRAM (TECOGEN/Digester Gas)

- 700 HP
- Catepillar G398-TA-HCR, turbocharged
- Rich burn, digester gas blower engine
- Altronic EPC 100 AFRC

## MVRWRF Tecogen - Close Up