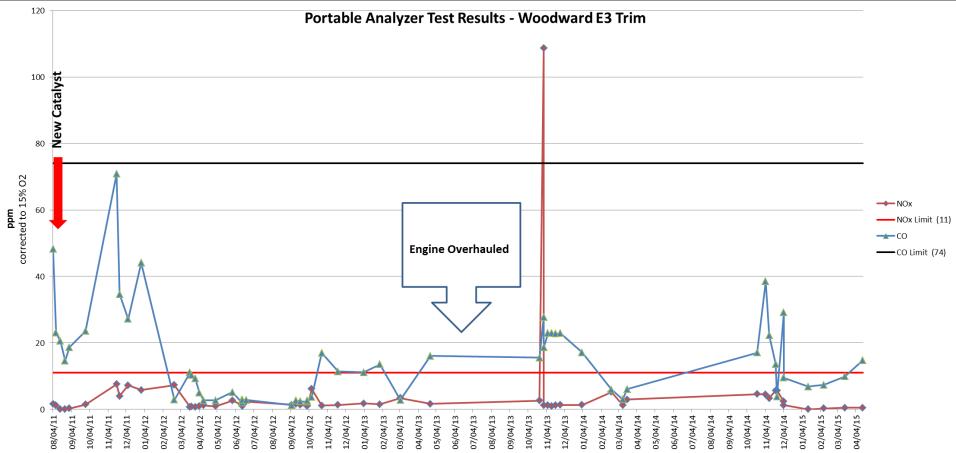

Woodward E3 Trim system test results (3.5 years)

#### First Year of PA Test Data

#### AFRC Window Widened Three Times!