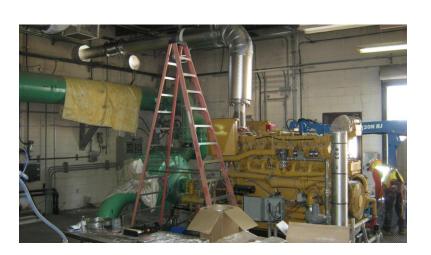

MVRWRF DG ENGINE PROCESS FLOW DIAGRAM (TECOGEN/Digester Gas)

- 700 HP
- Catepillar G398-TA-HCR, turbocharged
- Rich burn, digester gas blower engine
- Altronic EPC 100 AFRC

## MVRWRF Tecogen - Close Up