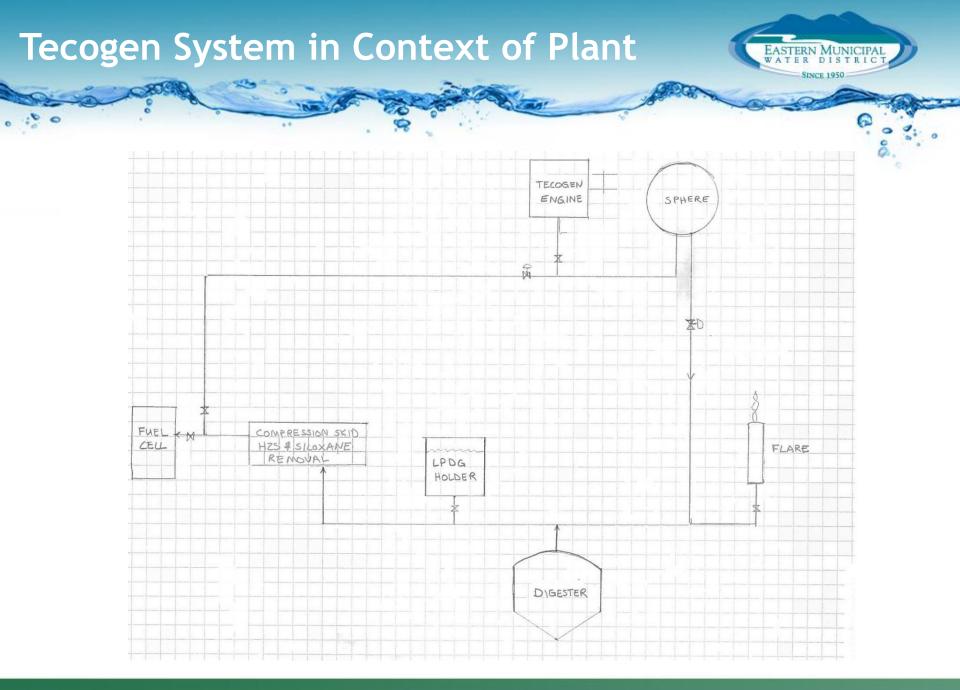

MVRWRF DG ENGINE PROCESS FLOW DIAGRAM (TECOGEN/Digester Gas)

- 700 HP
- Catepillar G398-TA-HCR, turbocharged
- Rich burn, digester gas blower engine
- Altronic EPC 100 AFRC

#### MVRWRF Digester Gas Conditioning

#### **MVRWRF** Digester Gas Conditioning

- EASTERN MUNICIPAL WATER DISTRICT SINCE 1950
- Two H2S removal vessels in series, Applied Filter
  Technology, 24,960 lb media, activated carbon impregnated
  with iron sponge
- Two compressors
- Refrigerated condenser removes moisture
- Two siloxane removal vessels in series, Applied Filter Technology, 2300 lb media, graphite