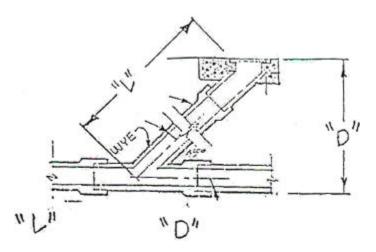

#### **Inspection After An Overflow**

This BMP would require an inspection of the sewer lateral within a specified number of days following a blockage or overflow of the sewer lateral. The inspection would consist of at least a CCTV inspection performed by a licensed plumber with the results of the inspection being made known to the local sewering agency. No inspection would be required if the sewer lateral backed up due to a malfunction in the public sewer main.

The committee determined this is the most promising of all of the BMPs scoring a five in effectiveness, addressing the problem and feasibility. It also scored a low one and one-half for cost with the cost being borne by the property owner or management company. The inspection would provide current information on the condition of the sewer lateral, whether the cause of the blockage was mitigated and what additional work might be required to ensure the lateral would not experience additional overflows in the future. This BMP would be the first BMP to be implemented, with additional BMPs available only if needed. The city of Santa Barbara has a similar policy (*Appendix L*) but, unlike Santa Barbara, whose policy extends to all properties, this BMP would initially only apply to multifamily dwellings.

#### **Scheduled Reoccurring Lateral Inspections**

This BMP would require that multifamily sewer laterals be routinely inspected based upon a predetermined frequency. Inspections would consist of at least a CCTV inspection by a licensed plumber and provide the local public sewering agency with proof that the sewer lateral has passed the inspection. For new or replacement laterals, inspections might not be required until the lateral has been in service for a predetermined time period. Laterals less than 3 total pipe joints or 10 feet would be exempt.