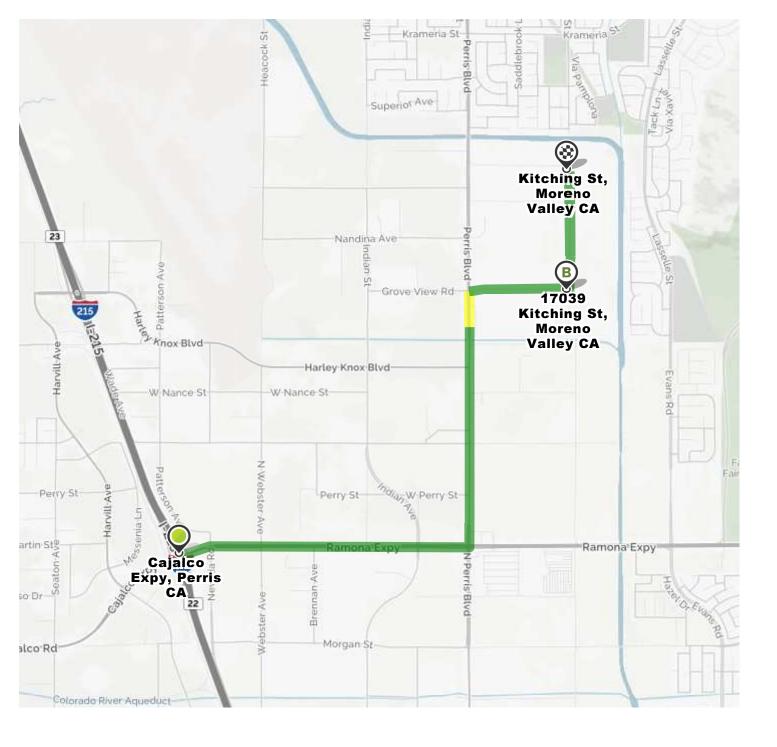

## YOUR TRIP TO:

Kitching St, Moreno Valley CA

## 8 MIN | 3.8 MI 🛱

Trip time based on traffic conditions as of 12:31 PM on February 19, 2016. Current Traffic: Light

| A             | Cajalco Expy, Perris CA                                     |                  |
|---------------|-------------------------------------------------------------|------------------|
|               | 1. Start out going east on Cajalco Expy toward Ramona Expy. |                  |
|               | Then 0.03 miles                                             | 0.03 total miles |
| <b>↑</b>      | 2. Stay straight to go onto Ramona Expy.                    |                  |
|               | Then 1.39 miles                                             | 1.42 total miles |
| 4             | 3. Turn left onto N Perris Blvd.                            |                  |
|               | Then 1.26 miles                                             | 2.69 total miles |
| $\rightarrow$ | 4. Turn right onto Globe St.                                |                  |
|               | Then 0.49 miles                                             | 3.18 total miles |
| $\rightarrow$ | 5. Turn right onto Kitching St.                             |                  |
|               | Then 0.01 miles                                             | 3.19 total miles |
|               | 6. 17039 KITCHING ST is on the <b>right</b> .               |                  |
| B             | 17039 Kitching St, Moreno Valley CA                         |                  |
|               | This leg: 3.19 miles                                        |                  |
|               | Start of next leg of route                                  |                  |
|               | 7. Start out going north on Kitching St toward Globe St.    |                  |
|               | Then 0.59 miles                                             | 3.78 total miles |
|               | 8. KITCHING ST.                                             |                  |
|               | Kitching St, Moreno Valley CA                               |                  |
|               | This leg: 0.59 miles                                        |                  |