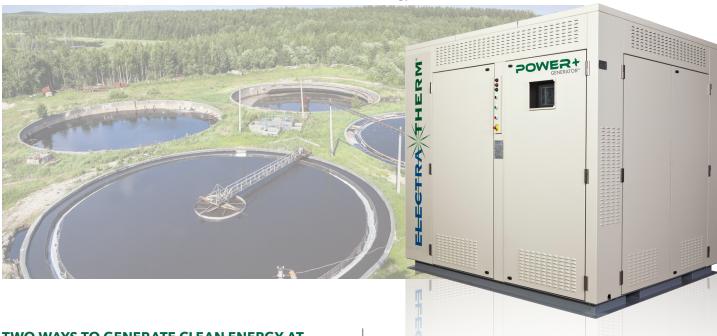

# /ASTEWATER TREATMENT PLANTS

Reduce Emissions and Generate Clean Energy with the Power+ Generator<sup>TM</sup>

## TWO WAYS TO GENERATE CLEAN ENERGY AT **WASTEWATER TREATMENT PLANTS**