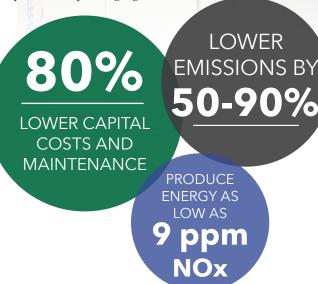

## **ELECTRATHERM'S ORGANIC RANKINE CYCLE** (ORC) TECHNOLOGY

Compared to a reciprocating engine: