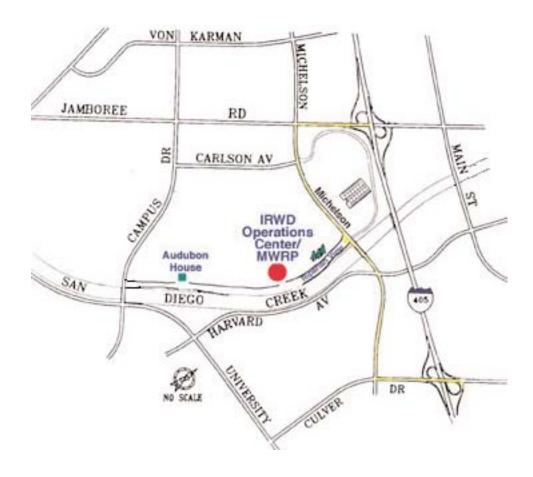

## **Directions to**

## **Irvine Ranch Water District Operations Center**

From the **southbound** 405 Fwy. exit Jamboree Road, and turn right at the end of the off ramp. Make a left at the first signal, Michelson Drive. Proceed three signals to Riparian View and turn right. After approximately one-quarter mile there will be a stop sign. Continue ahead and then veer to the right at the windmill, following signs to the Operations Center. Parking is available in the lot to the right of the Operations Center

From the **northbound** 405 Fwy. exit at Culver Drive and turn left at the end of the off ramp. Turn right on Michelson Drive and proceed past Harvard Ave. to the next signal, Riparian View. Make a left turn onto Riparian View. After approximately one-quarter mile there will be a stop sign. Continue ahead and then veer to the right at the windmill, following signs to the Operations Center. Parking is available in the lot to the right of the Operations Center